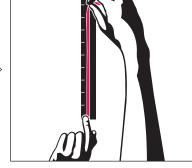

Wrap the string snugly around your wrist and mark the string where the two ends cross.

Measure with a ruler or print this page and use the UP sizer to determine your wristband size.

If your wrist is between two sizes, we recommend the larger size.

Extra Small\* Less than 14.00 cm
Small 14.00 - 15.50 cm
Medium 15.50 - 18.00 cm
Large 18.00 - 20.00 cm
Extra Large\* Greater than 20.00 cm

JAWBONE.COM/UP \*Size currently not available, coming soon