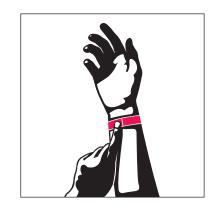

## FIND YOUR SIZE

Print this page and cut out the UP sizer. Wrap the sizer snugly around your wrist to determine your wristband size.

If your wrist is between two sizes, we recommend the larger size.

Option 2 STRING