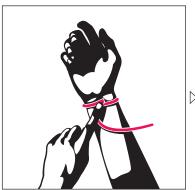

Wrap the string snugly around your wrist and mark the string where the two ends cross.

Measure with a ruler or print this page and use the UP sizer to determine your wristband size.

If your wrist is between two sizes, we recommend the larger size.